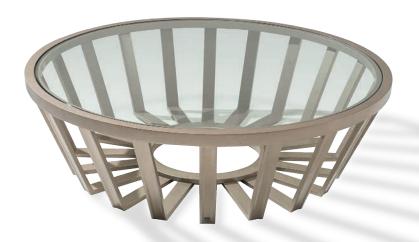

## SUSPENSION

Elastic polypropylene webbing offers long-lasting durability and comfort.

Pieces that seamlessly integrate and can be customized with various fabrics and finishes. Our quality standards exemplify our furniture pieces and are highlighted by the unmistakable look and feel of effortless luxury.