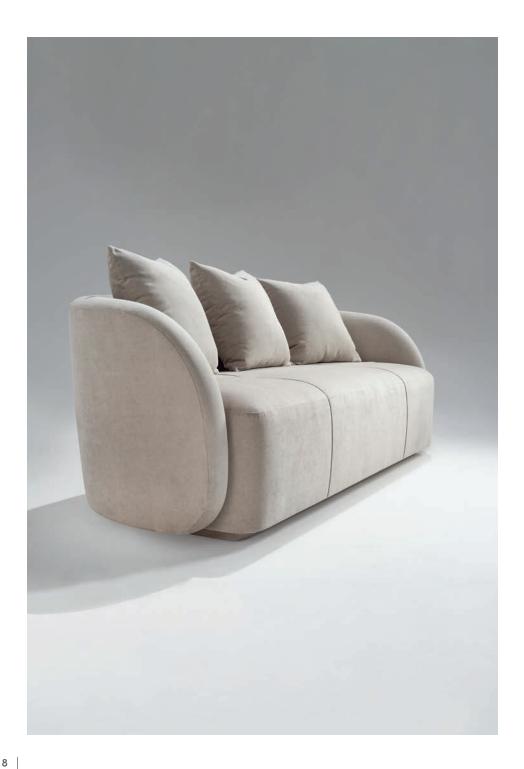

## SUSPENSION

Elastic polypropylene webbing offers long-lasting durability and comfort.

Pieces that seamlessly integrate and can be customized with various fabrics and finishes. Our quality standards exemplify our furniture pieces and are highlighted by the unmistakable look and feel of effortless luxury.