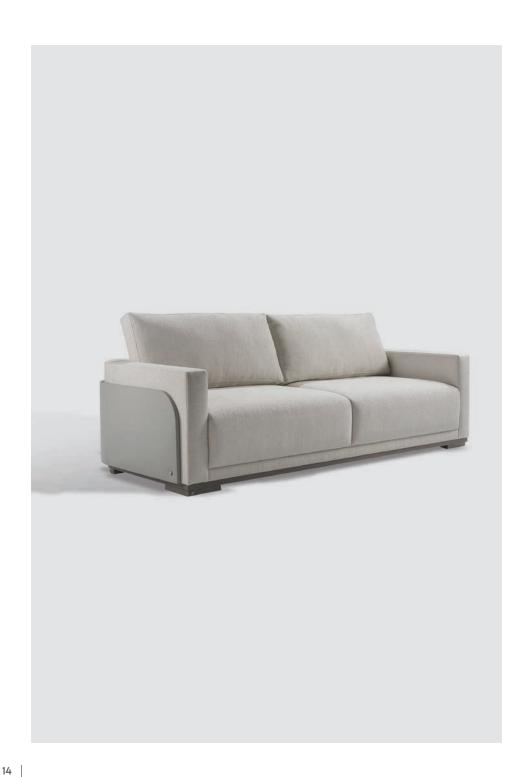

## SUSPENSION

Elastic polypropylene webbing offers long-lasting durability and comfort.

Pieces that seamlessly integrate and can be customized with various fabrics and finishes. Our quality standards exemplify our furniture pieces and are highlighted by the unmistakable look and feel of effortless luxury.