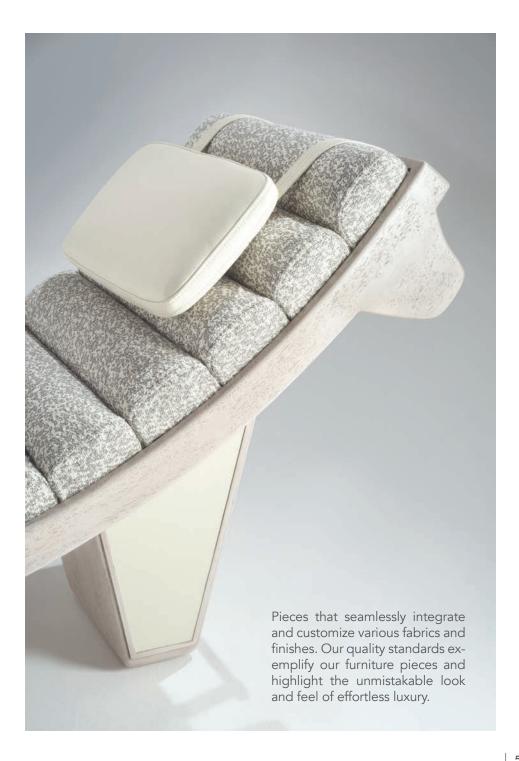

## SUSPENSION

Elastic polypropylene webbing offers long-lasting durability and comfort.

Pieces that seamlessly integrate and can be customized with various fabrics and finishes. Our quality standards exemplify our furniture pieces and are highlighted by the unmistakable look and feel of effortless luxury.