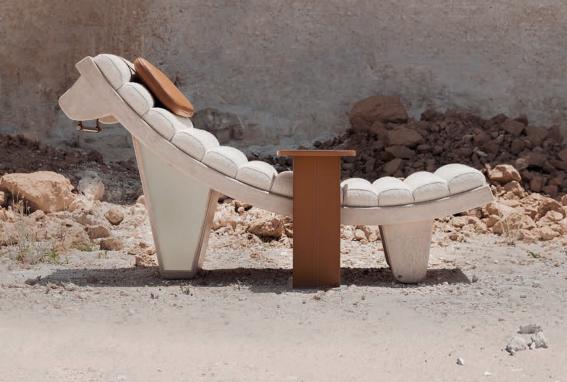

## SUSPENSION

Elastic polypropylene webbing offers long-lasting durability and comfort.

Pieces that seamlessly integrate and can be customized with various fabrics and finishes. Our quality standards exemplify our furniture pieces and are highlighted by the unmistakable look and feel of effortless luxury.