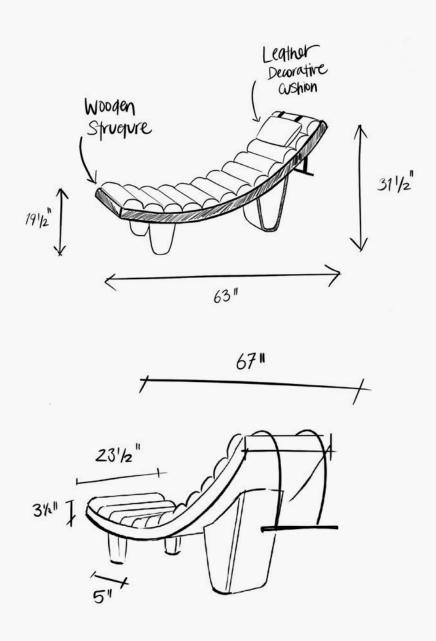

## SUSPENSION

Elastic polypropylene webbing offers long-lasting durability and comfort.

Pieces that seamlessly integrate and can be customized with various fabrics and finishes. Our quality standards exemplify our furniture pieces and are highlighted by the unmistakable look and feel of effortless luxury.